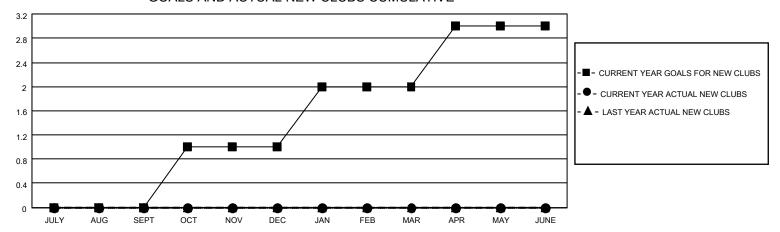

## District A 15 Results as of: 10/31/2021

| Clubs                 |               |           |               | Members               |                       |                         |                                                    |
|-----------------------|---------------|-----------|---------------|-----------------------|-----------------------|-------------------------|----------------------------------------------------|
| RESULTS FOR 2021-2022 |               |           |               | RESULTS FOR 2021-2022 |                       |                         |                                                    |
| QUARTER               | NEW CLUB GOAL | NEW CLUBS | DROPPED CLUBS | QUARTER MEMB          | ER GROWTH NET<br>GOAL | MEMBER GROWTH<br>ACTUAL | DROPPED<br>MEMBERS ACTUAL<br>(including transfers) |
| JULY/AUG/SEPT         | 0             | 0         | 1             | JULY/AUG/SEPT         | 50                    | 16                      | 40                                                 |
| OCT/NOV/DEC           | 1             | 0         | 0             | OCT/NOV/DEC           | 30                    | 11                      | 12                                                 |
| JAN/FEB/MAR           | 1             | 0         | 0             | JAN/FEB/MAR           | 30                    | 0                       | 0                                                  |
| APR/MAY/JUNE          | 1             | 0         | 0             | APR/MAY/JUNE          | 30                    | 0                       | 0                                                  |

## GOALS AND ACTUAL NEW CLUBS CUMULATIVE