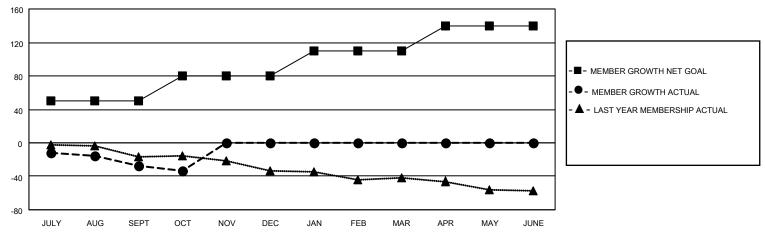

## District A 15 Results as of: 10/31/2021

| Clubs                 |               |           |               | Members               |                       |                         |                                                    |
|-----------------------|---------------|-----------|---------------|-----------------------|-----------------------|-------------------------|----------------------------------------------------|
| RESULTS FOR 2021-2022 |               |           |               | RESULTS FOR 2021-2022 |                       |                         |                                                    |
| QUARTER               | NEW CLUB GOAL | NEW CLUBS | DROPPED CLUBS | QUARTER MEMB          | ER GROWTH NET<br>GOAL | MEMBER GROWTH<br>ACTUAL | DROPPED<br>MEMBERS ACTUAL<br>(including transfers) |
| JULY/AUG/SEPT         | 0             | 0         | 1             | JULY/AUG/SEPT         | 50                    | 16                      | 40                                                 |
| OCT/NOV/DEC           | 1             | 0         | 0             | OCT/NOV/DEC           | 30                    | 11                      | 12                                                 |
| JAN/FEB/MAR           | 1             | 0         | 0             | JAN/FEB/MAR           | 30                    | 0                       | 0                                                  |
| APR/MAY/JUNE          | 1             | 0         | 0             | APR/MAY/JUNE          | 30                    | 0                       | 0                                                  |

## GOALS AND ACTUAL MEMBERS CUMULATIVE

| DROPPED CLUBS: 1 |    | 12 CLUBS OF 56 ADDED 1 OR<br>MORE NEW MEMBERS | GENDER DISTRIBUTION                |              |  |
|------------------|----|-----------------------------------------------|------------------------------------|--------------|--|
|                  |    | MORE NEW MEMBERS                              | MALE                               | 968 (73.78%) |  |
|                  |    |                                               | FEMALE 344 (26.22%)                |              |  |
| DROPPED MEMBERS  |    |                                               | NON BINARY                         | 0 (0.00%)    |  |
|                  |    |                                               | PREFER NOT TO ANSWER               | 0 (0.00%)    |  |
| DECEASED         | 5  |                                               |                                    |              |  |
| CLUB CANCELLED   | 0  | CLICK HERE FOR CUMULATIVE                     | TOTAL FAMILY UNIT MEMBERS          | 166          |  |
| OTHER            | 47 | MEMBERSHIP DATA                               |                                    |              |  |
| TOTAL            | 52 |                                               | FAMILY MEMBERS PAYING HALF DUES 83 |              |  |
|                  |    |                                               |                                    |              |  |